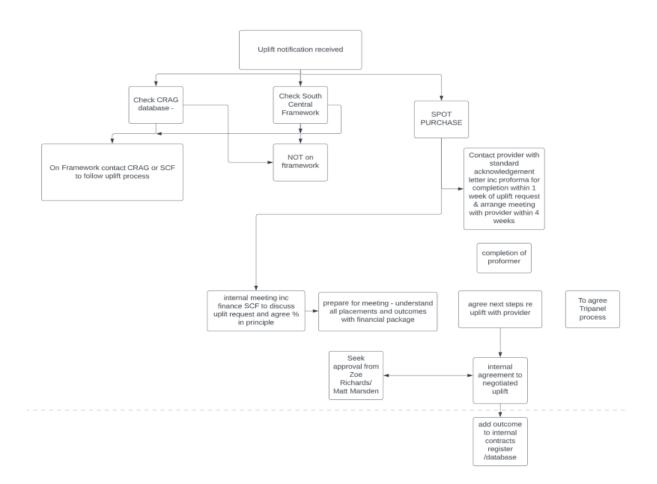

#### 2. Inflationary uplift Request Process

- 2.1 Pressures have arisen from contract inflation from providers of support to children with disabilities £88k above budget assumptions.
- 2.2 SCF commissioned PeopleToo to introduce a robust process for negotiating inflationary requests on 4<sup>th</sup> May 2022. PeopleToo developed a form for completion by suppliers for any such inflationary requests, this was sent out to all suppliers on 16<sup>th</sup> June 2022. The form captured details of why an inflationary uplift was required providing details to support the request.
- 2.3 SCF have received numerous requests for inflation uplifts and have introduced a process for providers to follow allowing for detailed scrutiny of the cost uplifts on the suppliers to assess for reasonableness. The process flowchart is below.

#### 3. Requests received

- 3.1 2 requests for uplifts were received in relation to children with disability services and considered:
  - Provider A completed proforma in Appendix 1
  - Provider B completed proforma in Appendix 2
- 3.2 Below is a table of the Children with Disabilities support contracts, the uplift request and what was agreed