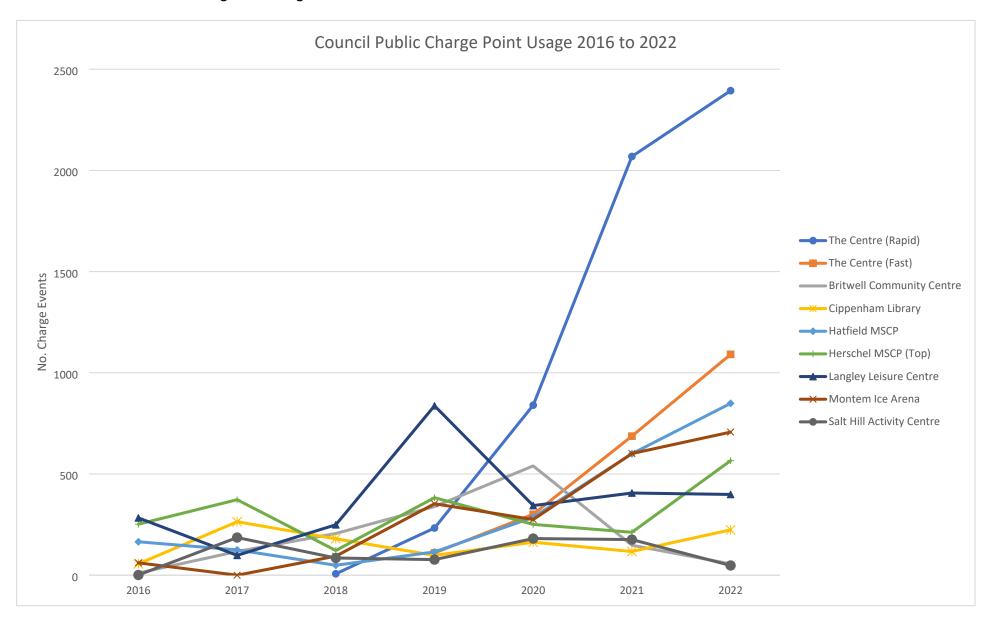

## APPENDIX C – Council Public Charge Point Usage 2016 to 2022

APPENDIX D Usage of Council's Public Electric Vehicle Charge Points in 2022

| Location                               |                             | No. of  | Energy     | Total Duration | Average<br>Duration | Cost of     |                                                               |
|----------------------------------------|-----------------------------|---------|------------|----------------|---------------------|-------------|---------------------------------------------------------------|
| (Charge Point Serial Number)           | Tariff/ Free                | Charges | Used (kWh) | (hh:mm:ss)     | (hh:mm:ss)          | Electricity | Notes                                                         |
| Britwell Community Centre,             |                             |         |            |                |                     |             | Reliability issues in 2022: only                              |
| (2748)                                 | Free                        | 56      | 1450.3     | 324:42:00      | 5:47:54             | £421        | operational in June & July 2022                               |
|                                        |                             |         |            |                |                     |             | Car park is only open when library is                         |
| Cippenham Library, (2746)              | Free                        | 224     | 6049.6     | 796:41:00      | 3:33:24             | £1,754      | open.                                                         |
| Hatfield MSCP, (477 & 3238)            |                             | 849     | 22324      | 6067:52:00     | 7:08:49             | £6,474      |                                                               |
| Herschel MSCP, (3239 & 3240)           | Free                        | 566     | 11982.3    | 2258:46:00     | 3:59:27             | £3,475      |                                                               |
| Herschel MSCP, (Basement)              | Free                        | 726     | 12440      |                |                     | £3,608      |                                                               |
| Montem Lane Ice Arena (1517)           | Free                        | 334     | 3996.1     | 1241:45:00     | 3:43:04             | £1,159      | Only worked Jan to Apr 2022                                   |
| Salt Hill Family Activity Centre       |                             |         |            |                |                     |             |                                                               |
| (1313)                                 | Free                        | 0       | 0          | 0:00:00        | 0:00:00             | £0.00       | Not operational in 2022                                       |
| Chalvey Community Centre               |                             |         |            |                |                     |             |                                                               |
| (2747 & 2749)                          | Free                        | 0       | 0          | 0:00:00        | 0:00:00             | £0.00       |                                                               |
|                                        | Sub Total -                 |         |            |                |                     |             |                                                               |
|                                        | Free units                  | 2,755   | 58,242.3   | 10,689:46:00   |                     | £16,890     |                                                               |
|                                        |                             |         |            |                |                     |             | Reliability issues in 2022: Parking stay                      |
| Langley Leisure Centre, (10137,        |                             |         |            |                |                     |             | restriction (3hrs), Charging restricted                       |
| 10319 & 10511)                         | Tariff                      | 399     | 3638.8     | 713:55:00      | 1:47:21             | £297 *      | to 2 hrs                                                      |
| Montem Lane Ice Arena,                 | T:                          | 272     | 2604.5     | 1106 27 00     | 2.57.50             | 6024*       | Reliability issues in 2022: only                              |
| (10295)                                | Tariff                      | 373     | 3684.5     | 1106:27:00     | 2:57:59             | £934 *      | available for 9 months                                        |
| Salt Hill Family Activity Centre,      | Tariff                      | 48      | 262.7      | 96:31:00       | 2:00:39             | £4.40 *     | Reliability issues in 2022: only available for 5 months       |
| (10326)                                | Taffii                      | 48      | 362.7      | 96:31:00       | 2:00:39             | £4.40 '     | available for 5 months                                        |
| The Centre, (11629 to 11633)<br>[FAST] | Tariff                      | 1091    | 13105.7    | 2422:09:00     | 2:13:20             | CO 405 *    | By the sale and date (21 a)                                   |
| The Centre, (24547), [RAPID]           | Tariff                      | 2394    | 52004.4    | 1925:50:00     | 0:48:16             | £8,185 *    | Parking stay restriction (3hrs), Charging restricted to 2 hrs |
|                                        | +                           | 2594    |            |                |                     |             |                                                               |
| Brunel Way                             | Tariff                      | -       | -          | -              | -                   | -           | Not operational since October 2020                            |
|                                        | Sub-Total -<br>Tariff units | 4,305   | 72796.1    | 6264:52:00     |                     | £9,420 *    | Income of £9,501 received from BP Pulse                       |
| Grand Total                            |                             | 7,060   | 131,038.4  | 16954:38:00    | 2:40:36             |             |                                                               |